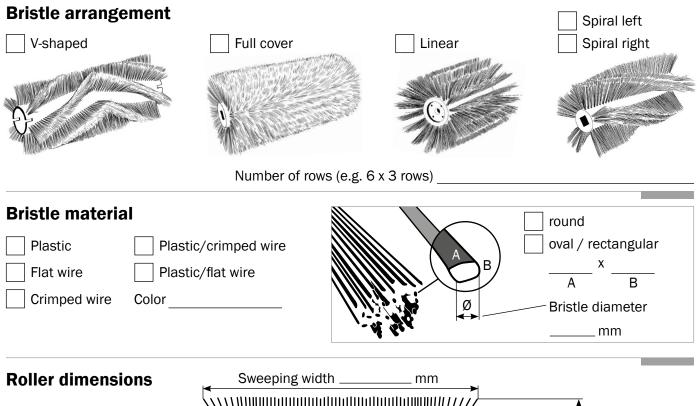

# **Technical data for sweeping rollers**

Weber has the suitable system for each application and for each sweeper. However, we need some technical specifications that will allow us to precisely adapt our brushes to your requirements. This should and cannot