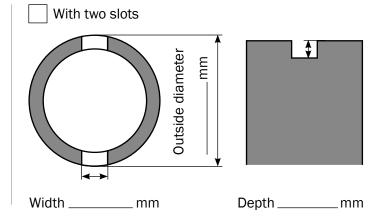

# **Technical data for sweeping rollers**

Weber has the suitable system for each application and for each sweeper. However, we need some technical specifications that will allow us to precisely adapt our brushes to your requirements. This should and cannot

replace any individual consultation. Please contact us in case you have questions or in case you are not able to provide this information. We will be glad to help you.





### **Drive type and bodies**





Continuation on the back



## **Drive type and bodies Continuation**





With four slots



#### Individual desgin

In case none of the above drive types is suitable, please outline your own design.



#### **Machine details**

Machine manufacturer (if known)

Machine type (if known)

## **Application details**

Place of use (e. g. agriculture, maintenance area...)

Soiling/sweepings (e. g. greenery...)

Application (e. g. snow removal...)

#### Sender

Company

Street

Postcode/City

Tel. / Mobile

E-Mail

Contact person

Please send the completed data sheet by e-mail to info@weberbrushes.com or by fax to +49 (0)6434 9125-42