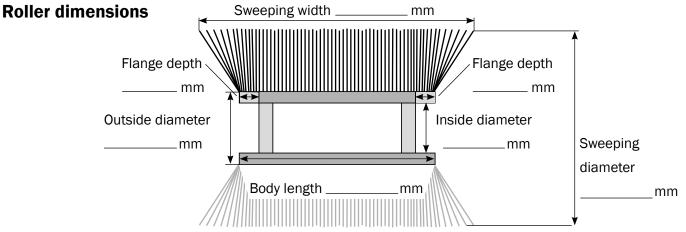

# **Technical data for sweeping rollers**

Weber has the suitable system for each application and for each sweeper. However, we need some technical specifications that will allow us to precisely adapt our brushes to your requirements. This should and cannot