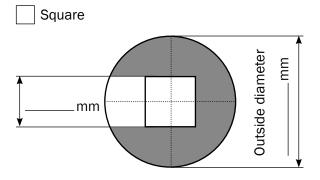

# **Technical data for sweeping rollers**

Weber has the suitable system for each application and for each sweeper. However, we need some technical specifications that will allow us to precisely adapt our brushes to your requirements. This should and cannot

replace any individual consultation. Please contact us in case you have questions or in case you are not able to provide this information. We will be glad to help you.





### **Drive type and bodies**





Continuation on the back



## **Drive type and bodies Continuation**





With four slots



#### Individual desgin

In case none of the above drive types is suitable, please outline your own design.



#### **Machine details**

Machine manufacturer (if known)

Machine type (if known)

## **Application details**

Place of use (e. g. agriculture, maintenance area...)

Soiling/sweepings (e. g. greenery...)

Application (e. g. snow removal...)

#### Sender

Company

Street

Postcode/City

Tel. / Mobile

E-Mail

Contact person

Please send the completed data sheet by e-mail to info@weberbrushes.com or by fax to +49 (0)6434 9125-42