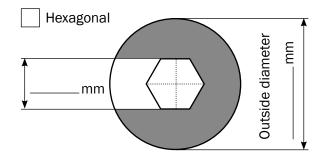

### **Drive type and bodies**

Continuation on the back

## **Drive type and bodies Continuation**

With four slots