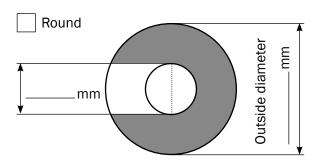

### **Drive type and bodies**

Continuation on the back

## **Drive type and bodies Continuation**

With four slots