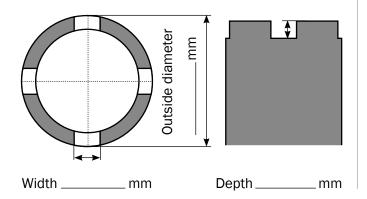

# **Technical data for sweeping rollers**

Weber has the suitable system for each application and for each sweeper. However, we need some technical specifications that will allow us to precisely adapt our brushes to your requirements. This should and cannot

replace any individual consultation. Please contact us in case you have questions or in case you are not able to provide this information. We will be glad to help you.





### **Drive type and bodies**





Continuation on the back



## **Drive type and bodies Continuation**





With four slots



#### Individual desgin

In case none of the above drive types is suitable, please outline your own design.



#### **Machine details**

Machine manufacturer (if known)

Machine type (if known)

## **Application details**

Place of use (e. g. agriculture, maintenance area...)

Soiling/sweepings (e. g. greenery...)

Application (e. g. snow removal...)

#### Sender

Company

Street

Postcode/City

Tel. / Mobile

E-Mail

Contact person

Please send the completed data sheet by e-mail to info@weberbrushes.com or by fax to +49 (0)6434 9125-42