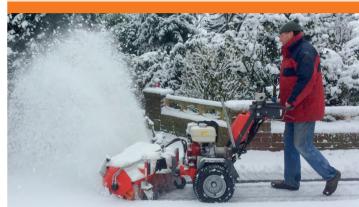

## **Snow**Blow

**Durch die besonders hohe Schleuderwirkung** setzen sich die Borsten und Zwischenräume auch bei großen Schneemengen nicht zu.

## **Schneefräse**

Die SnowBlow Schneekehrwalze von Weber zeichnet sich durch einen optimalen Material-Mix und die spezielle Borstenanordnung aus. Das geschützte Design-Muster sorgt für höchste Kehrleistung!