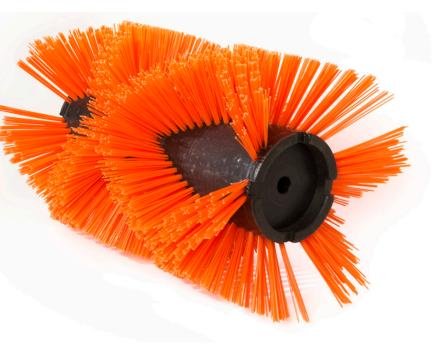

**Schneekehrwalze** 

SnowBlow von Weber

## **Schneefräse**

Die SnowBlow Schneekehrwalze von Weber zeichnet sich durch einen optimalen Material-Mix und die spezielle Borstenanordnung aus. Das geschützte Design-Muster sorgt für höchste Kehrleistung!