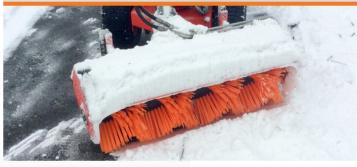

## **Snow**Blow

**Durch die besonders hohe Schleuderwirkung** setzen sich die Borsten und Zwischenräume auch bei großen Schneemengen nicht zu.

## **Schneefräse**

Die SnowBlow Schneekehrwalze von Weber zeichnet sich durch einen optimalen Material-Mix und die spezielle Borstenanordnung aus. Das geschützte Design-Muster sorgt für höchste Kehrleistung!