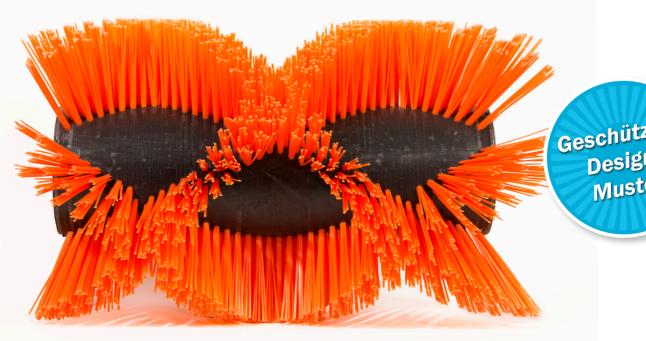

## **Snow**Blow

**Durch die besonders hohe Schleuderwirkung** setzen sich die Borsten und Zwischenräume auch bei großen Schneemengen nicht zu.

## **Schneefräse**

Die SnowBlow Schneekehrwalze von Weber zeichnet sich durch einen optimalen Material-Mix und die spezielle Borstenanordnung aus. Das geschützte Design-Muster sorgt für höchste Kehrleistung!